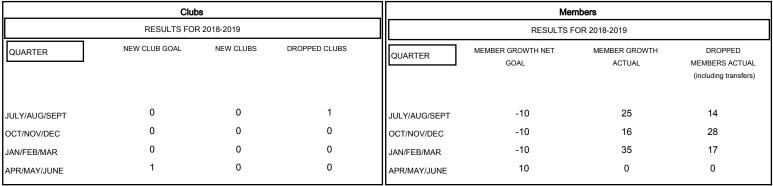

## MONTHLY MEMBERSHIP PROGRESS REPORT

### District 105BS

Results as of: 03/31/2019

# GMT: JOOST PAIJMANS LOCATION ENGLAND GMT CA



#### GOALS AND ACTUAL NEW CLUBS CUMULATIVE



### GOALS AND ACTUAL MEMBERS CUMULATIVE



26 CLUBS OF 52 ADDED 1 OR MORE

**NEW MEMBERS** 

| MAY JUNE                   |                         |     |
|----------------------------|-------------------------|-----|
| GENDER DIST                | RIBUTION                |     |
| MALE                       | 509 (67.51%)            |     |
| FEMALE                     | 245 (32.49%)            |     |
| Women Percentage           | e Fiscal Year Goal: 40% |     |
|                            |                         |     |
| TOTAL FAMILY UNIT MEMBERS  |                         | 127 |
|                            |                         |     |
| FAMILY MEMBERS PAYING HALF |                         | 64  |
| DUES