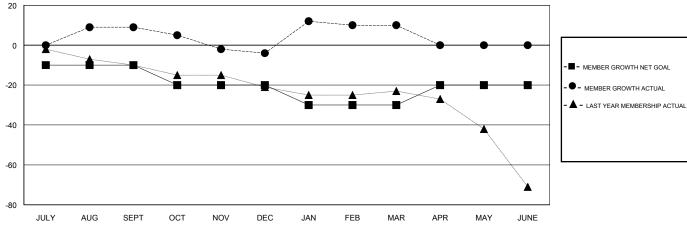

### GOALS AND ACTUAL MEMBERS CUMULATIVE

26 CLUBS OF 52 ADDED 1 OR MORE

**NEW MEMBERS** 

| MAY JUNE                   |                         |     |
|----------------------------|-------------------------|-----|
| GENDER DIST                | RIBUTION                |     |
| MALE                       | 509 (67.51%)            |     |
| FEMALE                     | 245 (32.49%)            |     |
| Women Percentage           | e Fiscal Year Goal: 40% |     |
|                            |                         |     |
| TOTAL FAMILY UNIT MEMBERS  |                         | 127 |
|                            |                         |     |
| FAMILY MEMBERS PAYING HALF |                         | 64  |
| DUES                       |                         |     |